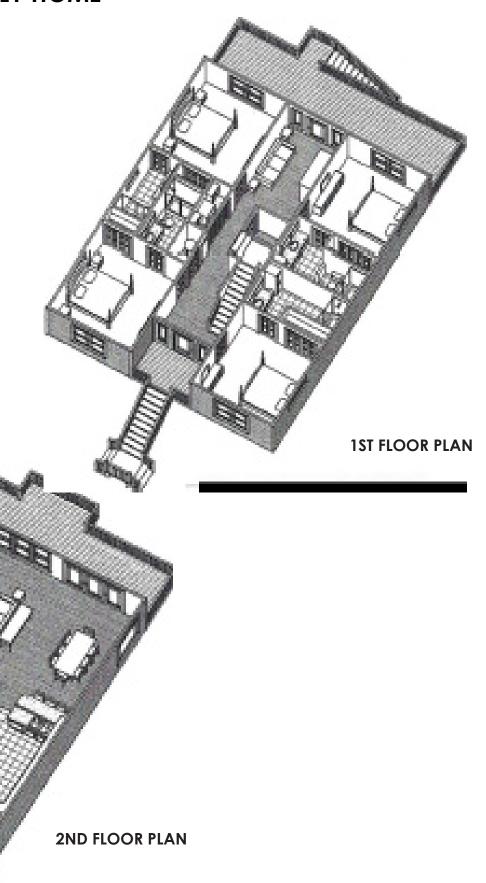

### **DOUBLE-STORY FAMILY HOME**

## **LAYOUT**

**SHORE HOUSE** 

1ST FLOOR: 1,665 SF 2ND FLOOR: 1,713 SF

TOTAL: 3,378 SF

BEDROOMS: 5 **BATHROOMS: 6** 

**ENTRY: 433 SF** 

**COVERED PORCH: 287 SF COVERED DECK: 443** 